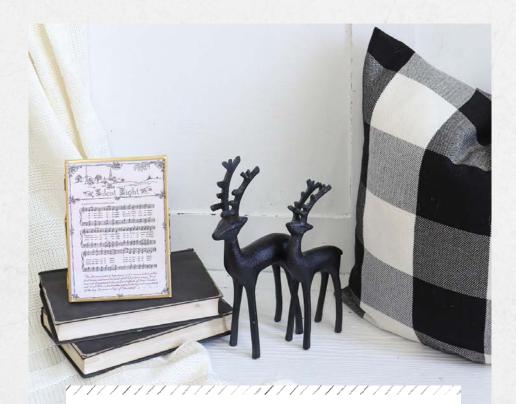

### CAST IRON REINDEER

## reindeen

The holiday season doesn't get set in to motion without Santa's trusty reindeer. We know that these four-legged flyers are a staple seasonal décor piece. The contrasting heights of this set of two, make this reindeer display a sight to behold. It truly isn't winter without incorporating the symbols of the season and that's exactly what you get with this striking set.

Total Dimensions: Large: 10.5" H • Medium: 8.5" H

### CAST IRON REINDEER

The warm black finish mixed with the handcrafted heavy cast iron, truly make this substantial set a one-of-a-kind treasure. You'll find that they will easily find a home in so many different spaces. They can easily be showcased on a mantel, in your favorite vignettes or even as an addition to your dining room or living room centerpieces.

### ► STYLE TIP

These reindeer are not only great for the holidays, but they are perfect all season long. You can style these and incorporate them through all the winter months as the holiday décor shifts to a more neutral look.