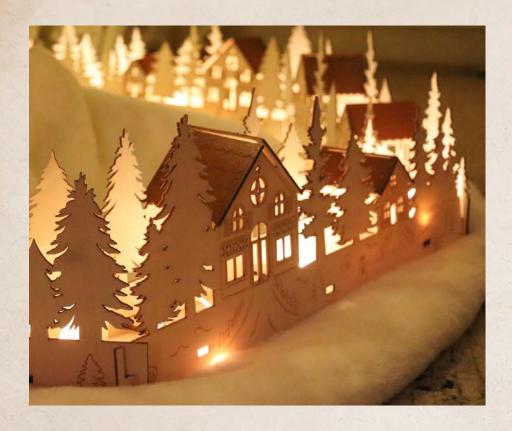

### WINTER VILLAGE

# Winter Village

Traditional tree skirts have met their match with this handcrafted winter village tree collar! This is such an incredible piece. We wanted to bring you an amazing item that brings the holidays in and kicks off unparalleled family memories! This piece takes on multiple uses and is pre-lit with warm LED lights, and it is constructed of 6 connectable sections, making it versatile in all spaces. The 6 sections can be configured as a hexagon-shaped tree collar for smaller trees, a semi-circle shape for larger trees or a linear display to suit any space in your home.

### WINTER VILLAGE

You can place it by a fireplace, on your entryway table as part of a winter scene or use it as a centerpiece on your table at holiday dinners. Just plug it into a USB wall adapter and watch the magic of this charming piece radiate in your home. Beaming with holiday cheer, this charming alternative (or complement) to the traditional tree skirt is the perfect way to surround your tree with an inviting glow for all your festive family traditions.

### ► STYLE TIP

Not only is this piece amazing as a tree collar, but for those that don't put up a tree or don't celebrate Christmas, you can use is as a beautiful display piece on your mantel, dining table or entryway table!