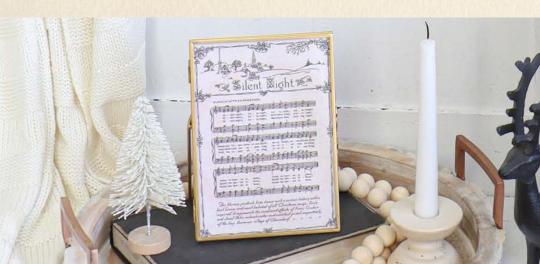

### PICTURE FRAME

### ANTIQUE BRASS

## sicture frame

Designed with "times gone by" in mind, this antique-inspired piece is sure to bring a smile to your face everytime you walk by. An item that holds your memories and showcases them to the world deserves to be made with handcrafted care and that's exactly what we did here. Due to the handcrafted nature of this piece, each frame may have subtle differences, which we celebrate! No detail was missed in the design process – we wanted to be sure it could fit a 5x7 photo but that a smaller photo or post card, leaving an elegant clear glass border, would look equally nice! You'll find that this frame will be one of your cherished items and that it will continue to carry you and your memories through life's seasons.

Total Dimensions: 7'' H x 5.75'' W. Can hold up to a 5 x 7.

present a new and completely different look.

PRE-LIT