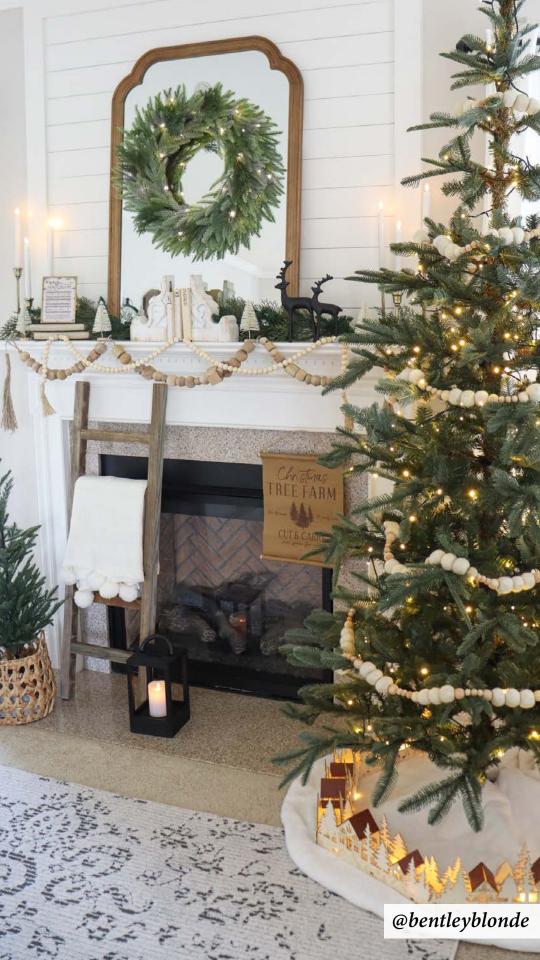

# Winter Village

Traditional tree skirts have met their match with this handcrafted winter village tree collar! This is such an incredible piece. We wanted to bring you an amazing item that brings the holidays in and kicks off unparalleled family memories! This piece takes on multiple uses and is pre-lit with warm LED lights, and it is constructed of 6 connectable sections, making it versatile in all spaces. The 6 sections can be configured as a hexagon-shaped tree collar for smaller trees, a semi-circle shape for larger trees or a linear display to suit any space in your home.

### WINTER VILLAGE

You can place it by a fireplace, on your entryway table as part of a winter scene or use it as a centerpiece on your table at holiday dinners. Just plug it into a USB wall adapter and watch the magic of this charming piece radiate in your home. Beaming with holiday cheer, this charming alternative (or complement) to the traditional tree skirt is the perfect way to surround your tree with an inviting glow for all your festive family traditions.

### ► STYLE TIP

Not only is this piece amazing as a tree collar, but for those that don't put up a tree or don't celebrate Christmas, you can use is as a beautiful display piece on your mantel, dining table or entryway table!

## reindeen

The holiday season doesn't get set in to motion without Santa's trusty reindeer. We know that these four-legged flyers are a staple seasonal décor piece. The contrasting heights of this set of two, make this reindeer display a sight to behold. It truly isn't winter without incorporating the symbols of the season and that's exactly what you get with this striking set.

### CAST IRON REINDEER

The warm black finish mixed with the handcrafted heavy cast iron, truly make this substantial set a one-of-a-kind treasure. You'll find that they will easily find a home in so many different spaces. They can easily be showcased on a mantel, in your favorite vignettes or even as an addition to your dining room or living room centerpieces.

## oversized pour blanket

Feel the warmth and find your cozy bearings during the chilly season with the blanket that everyone needs.

Oversized and packed with softness to envelope you on those cold winter nights, this piece will not only keep you warm, but it will accent your space so effortlessly.

The pom pom details take this charming item to new heights and the creamy tones bring peace, calm and comfort. The yarn dying process for this piece not only creates the perfect rich color, but also works to ensure that this blanket holds its beauty for a long lasting, ageless look. You'll find that this piece can move from space to space as your looks shift for the season and will continue to be an adored accent all year long.

### POM POM BLANKET

Find it useful as a bed topper to create dimension or even in your living room as the perfect final touch to your armchair or sofa. This creamy hand knitted blanket will easily find its way into your heart and become your new favorite sofa or reading chair companion!

### tassel garland

Natural and pure are the elements that make up this garland! With its fresh wood tones and crisp look, it will take you through every season. Handcrafted of 100% mango wood beads and contrasting tassels made of jute, this piece will be a staple for any room in your home.

### TASSEL GARLAND

Create interest by adding this garland to your mantel above your stockings, adorning your stairway banister or wrapping it around your holiday tree. The possibilities for this piece cannot be matched as its character and organic elements will shine wherever you decide to place it! The length alone, at 73" long, will carry the weight of your vignettes and build upon your favorite seasonal looks.