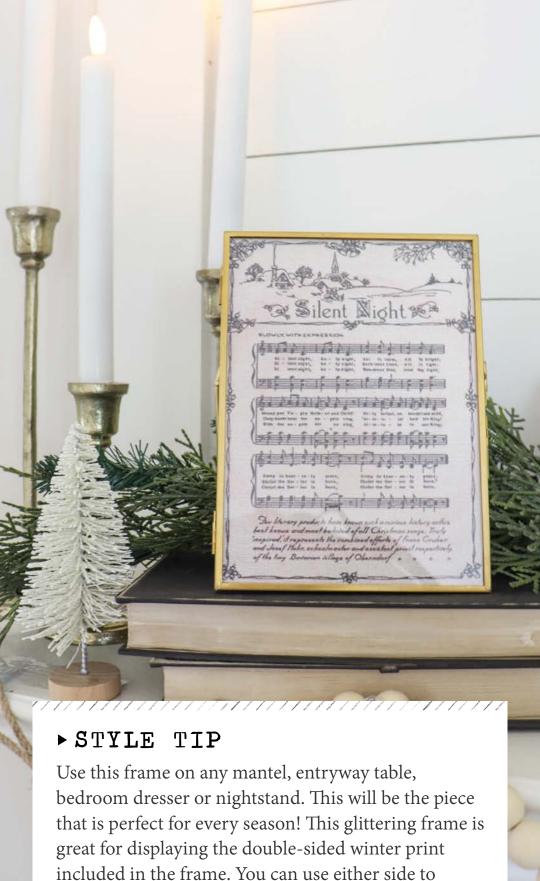

### PICTURE FRAME

### ANTIQUE BRASS

## sicture frame

Designed with "times gone by" in mind, this antique-inspired piece is sure to bring a smile to your face everytime you walk by. An item that holds your memories and showcases them to the world deserves to be made with handcrafted care and that's exactly what we did here. Due to the handcrafted nature of this piece, each frame may have subtle differences, which we celebrate! No detail was missed in the design process – we wanted to be sure it could fit a 5x7 photo but that a smaller photo or post card, leaving an elegant clear glass border, would look equally nice! You'll find that this frame will be one of your cherished items and that it will continue to carry you and your memories through life's seasons.

Total Dimensions: 7'' H x 5.75'' W. Can hold up to a 5 x 7.

present a new and completely different look.

PRE-LIT