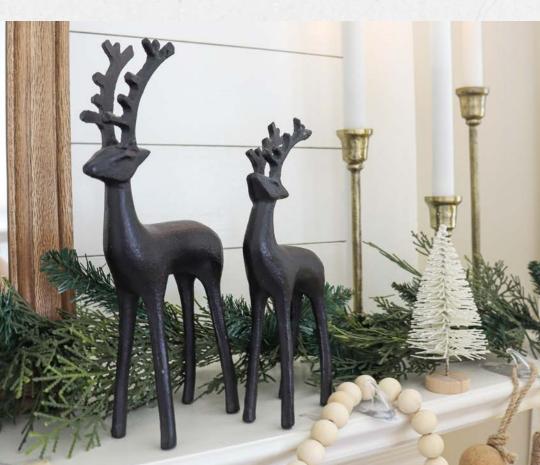

### CAST IRON REINDEER

## reindeen

The holiday season doesn't get set in to motion without Santa's trusty reindeer. We know that these four-legged flyers are a staple seasonal décor piece. The contrasting heights of this set of two, make this reindeer display a sight to behold. It truly isn't winter without incorporating the symbols of the season and that's exactly what you get with this striking set.

Total Dimensions: Large: 10.5" H • Medium: 8.5" H

### CAST IRON REINDEER

The warm black finish mixed with the handcrafted heavy cast iron, truly make this substantial set a one-of-a-kind treasure. You'll find that they will easily find a home in so many different spaces. They can easily be showcased on a mantel, in your favorite vignettes or even as an addition to your dining room or living room centerpieces.

### ► STYLE TIP

These reindeer are not only great for the holidays, but they are perfect all season long. You can style these and incorporate them through all the winter months as the holiday décor shifts to a more neutral look.