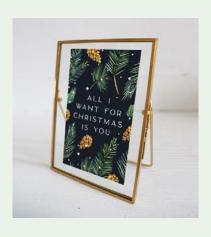

## sicture frame

Designed with "times gone by" in mind, this antique-inspired piece is sure to bring a smile to your face everytime you walk by. An item that holds your memories and showcases them to the world deserves to be made with handcrafted care and that's exactly what we did here. Due to the handcrafted nature of this piece, each frame may have subtle differences, which we celebrate! No detail was missed in the design process – we wanted to be sure it could fit a 5x7 photo but that a smaller photo or post card, leaving an elegant clear glass border, would look equally nice! You'll find that this frame will be one of your cherished items and that it will continue to carry you and your memories through life's seasons.

Total Dimensions: 7'' H x 5.75'' W. Can hold up to a 5 x 7.

present a new and completely different look.

PRE-LIT