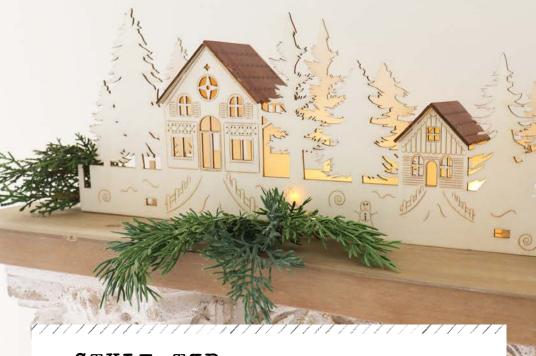

### WINTER VILLAGE

# Winter Village

Traditional tree skirts have met their match with this handcrafted winter village tree collar! This is such an incredible piece. We wanted to bring you an amazing item that brings the holidays in and kicks off unparalleled family memories! This piece takes on multiple uses and is pre-lit with warm LED lights, and it is constructed of 6 connectable sections, making it versatile in all spaces. The 6 sections can be configured as a hexagon-shaped tree collar for smaller trees, a semi-circle shape for larger trees or a linear display to suit any space in your home.

### WINTER VILLAGE

You can place it by a fireplace, on your entryway table as part of a winter scene or use it as a centerpiece on your table at holiday dinners. Just plug it into a USB wall adapter and watch the magic of this charming piece radiate in your home. Beaming with holiday cheer, this charming alternative (or complement) to the traditional tree skirt is the perfect way to surround your tree with an inviting glow for all your festive family traditions.

### ► STYLE TIP

Not only is this piece amazing as a tree collar, but for those that don't put up a tree or don't celebrate Christmas, you can use is as a beautiful display piece on your mantel, dining table or entryway table!