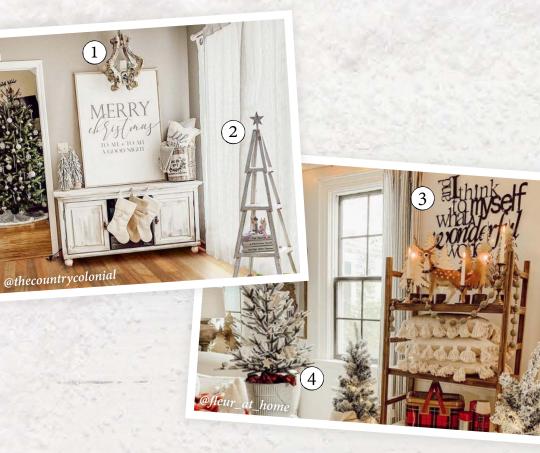

### JOIN OUR COMMUNITY

► SHOP THE ABOVE LOOKS

Similar looks available at www.decorsteals.com:

- 1 Distressed Wood Chandelier
- (2) HUGE 50 Inch Distressed Wood Tree Shelf
- (3) And I Think To Myself Metal Cutout Sign
- (4) <u>Iron Christmas Planters, Set of 2</u>
- (5) 51 Inch LARGE Handsewn Feedsack Wall Art
- (6) Fringe Edge Linen Throw Pillow