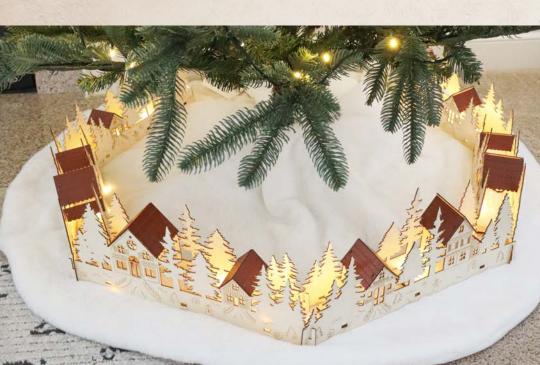

### WINTER VILLAGE

# Winter Village

Traditional tree skirts have met their match with this handcrafted winter village tree collar! This is such an incredible piece. We wanted to bring you an amazing item that brings the holidays in and kicks off unparalleled family memories! This piece takes on multiple uses and is pre-lit with warm LED lights, and it is constructed of 6 connectable sections, making it versatile in all spaces. The 6 sections can be configured as a hexagon-shaped tree collar for smaller trees, a semi-circle shape for larger trees or a linear display to suit any space in your home.

### WINTER VILLAGE

You can place it by a fireplace, on your entryway table as part of a winter scene or use it as a centerpiece on your table at holiday dinners. Just plug it into a USB wall adapter and watch the magic of this charming piece radiate in your home. Beaming with holiday cheer, this charming alternative (or complement) to the traditional tree skirt is the perfect way to surround your tree with an inviting glow for all your festive family traditions.

### ► STYLE TIP

Not only is this piece amazing as a tree collar, but for those that don't put up a tree or don't celebrate Christmas, you can use is as a beautiful display piece on your mantel, dining table or entryway table!