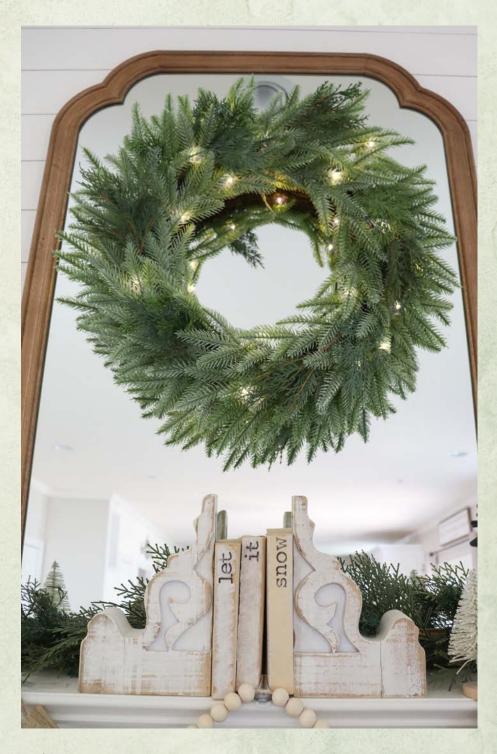

## pine wreath

Pine wreaths represent the magnificence of winter and with the addition of warm twinkling lights, this piece truly is a showstopper. Breathtaking in its overall beauty, this pre-lit wreath is exactly what every home needs, both as-is or embellished with any special additions you choose.

Place this wreath over your mantel, on your wall, in a window or on your front door. This wreath looks lovely indoors, but would look equally gorgeous in a protected outdoor area as well! Imagine your friends and family at your door waiting to come in bearing special gifts, staring at this glistening life-like wreath in awe, the smell of cookies filling the air from the oven inside and warm hearts ready to make more special memories. This full wreath includes 100 tips for an ultra-full appearance and stunning look that will never go unnoticed.

### PINE WREATH

Total Dimensions: 24" D Waterproof battery box

Requires 2 AA batteries (not included)

30-piece warm lights

For use indoors or in a protected outdoor area