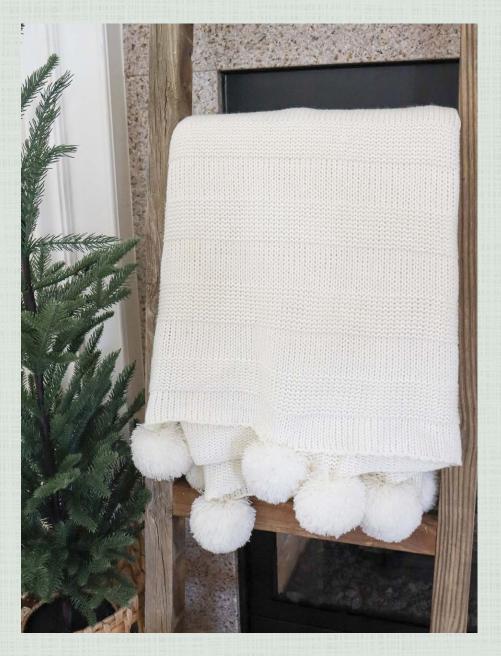

### POM POM BLANKET

## oversized pour blanket

Feel the warmth and find your cozy bearings during the chilly season with the blanket that everyone needs.

Oversized and packed with softness to envelope you on those cold winter nights, this piece will not only keep you warm, but it will accent your space so effortlessly.

The pom pom details take this charming item to new heights and the creamy tones bring peace, calm and comfort. The yarn dying process for this piece not only creates the perfect rich color, but also works to ensure that this blanket holds its beauty for a long lasting, ageless look. You'll find that this piece can move from space to space as your looks shift for the season and will continue to be an adored accent all year long.

### POM POM BLANKET

Find it useful as a bed topper to create dimension or even in your living room as the perfect final touch to your armchair or sofa. This creamy hand knitted blanket will easily find its way into your heart and become your new favorite sofa or reading chair companion!

Total Dimensions: 50" W x 67" L

Care Instructions: Machine wash cold; gentle cycle. Tumble dry, low. Do not bleach.