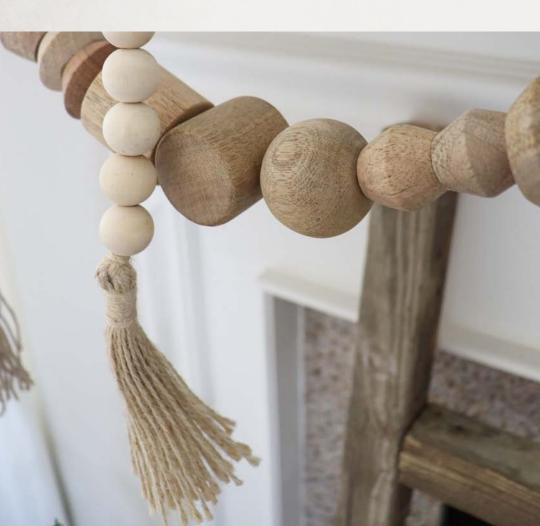

### TASSEL GARLAND

WOOD & JUTE

### tassel garland

Natural and pure are the elements that make up this garland! With its fresh wood tones and crisp look, it will take you through every season. Handcrafted of 100% mango wood beads and contrasting tassels made of jute, this piece will be a staple for any room in your home.

Total Dimensions: 73" L

### TASSEL GARLAND

Create interest by adding this garland to your mantel above your stockings, adorning your stairway banister or wrapping it around your holiday tree. The possibilities for this piece cannot be matched as its character and organic elements will shine wherever you decide to place it! The length alone, at 73" long, will carry the weight of your vignettes and build upon your favorite seasonal looks.