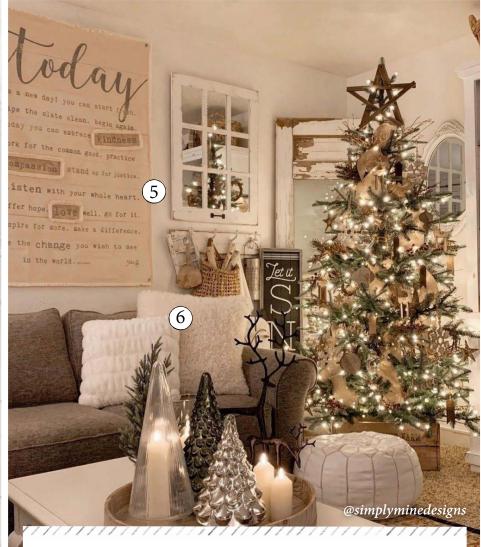

### JOIN OUR COMMUNITY

► SHOP THE ABOVE LOOKS

Similar looks available at www.decorsteals.com:

- 1 Distressed Wood Chandelier
- (2) HUGE 50 Inch Distressed Wood Tree Shelf
- (3) And I Think To Myself Metal Cutout Sign
- (4) <u>Iron Christmas Planters, Set of 2</u>
- (5) 51 Inch LARGE Handsewn Feedsack Wall Art
- (6) Fringe Edge Linen Throw Pillow