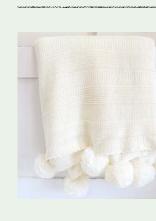

### POM POM BLANKET

## oversized pour blanket

Feel the warmth and find your cozy bearings during the chilly season with the blanket that everyone needs.

Oversized and packed with softness to envelope you on those cold winter nights, this piece will not only keep you warm, but it will accent your space so effortlessly.

The pom pom details take this charming item to new heights and the creamy tones bring peace, calm and comfort. The yarn dying process for this piece not only creates the perfect rich color, but also works to ensure that this blanket holds its beauty for a long lasting, ageless look. You'll find that this piece can move from space to space as your looks shift for the season and will continue to be an adored accent all year long.

### POM POM BLANKET

Find it useful as a bed topper to create dimension or even in your living room as the perfect final touch to your armchair or sofa. This creamy hand knitted blanket will easily find its way into your heart and become your new favorite sofa or reading chair companion!

Total Dimensions: 50" W x 67" L

Care Instructions: Machine wash cold; gentle cycle. Tumble dry, low. Do not bleach.