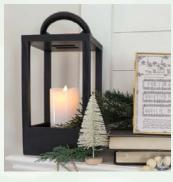

### wood lantern

Lanterns are the epitome of cozy winter home décor. Thinking about curling up next to this elegant lantern on a cold winter night brings nothing but flickers of warmth to our hearts. Handcrafted from fir wood with an iron candle plate, chunky handle, ventilation slats and textured black finish, this piece brings an array of elements that make it hard to resist. Not only is this charming lantern perfect for indoor use, but you also have the option of using it in protected outdoor areas as well. You'll fall in love with this treasured lantern as it's classic beauty can be displayed year-round!