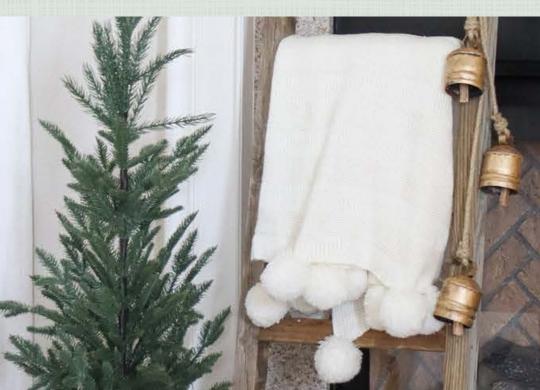

### POM POM BLANKET

## oversized pour blanket

Feel the warmth and find your cozy bearings during the chilly season with the blanket that everyone needs.

Oversized and packed with softness to envelope you on those cold winter nights, this piece will not only keep you warm, but it will accent your space so effortlessly.

The pom pom details take this charming item to new heights and the creamy tones bring peace, calm and comfort. The yarn dying process for this piece not only creates the perfect rich color, but also works to ensure that this blanket holds its beauty for a long lasting, ageless look. You'll find that this piece can move from space to space as your looks shift for the season and will continue to be an adored accent all year long.

### POM POM BLANKET

Find it useful as a bed topper to create dimension or even in your living room as the perfect final touch to your armchair or sofa. This creamy hand knitted blanket will easily find its way into your heart and become your new favorite sofa or reading chair companion!

Total Dimensions: 50" W x 67" L

Care Instructions: Machine wash cold; gentle cycle. Tumble dry, low. Do not bleach.