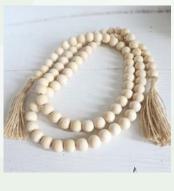

### tassel garland

Natural and pure are the elements that make up this garland! With its fresh wood tones and crisp look, it will take you through every season. Handcrafted of 100% mango wood beads and contrasting tassels made of jute, this piece will be a staple for any room in your home.

Total Dimensions: 73" L

### TASSEL GARLAND

Create interest by adding this garland to your mantel above your stockings, adorning your stairway banister or wrapping it around your holiday tree. The possibilities for this piece cannot be matched as its character and organic elements will shine wherever you decide to place it! The length alone, at 73" long, will carry the weight of your vignettes and build upon your favorite seasonal looks.