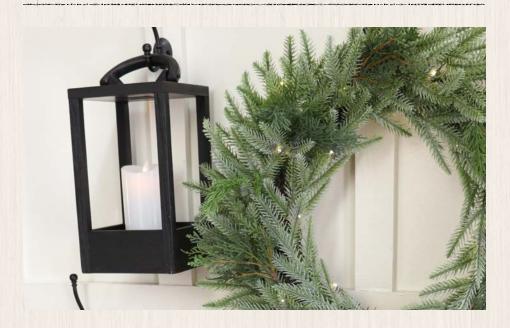

### wood lantern

Lanterns are the epitome of cozy winter home décor. Thinking about curling up next to this elegant lantern on a cold winter night brings nothing but flickers of warmth to our hearts. Handcrafted from fir wood with an iron candle plate, chunky handle, ventilation slats and textured black finish, this piece brings an array of elements that make it hard to resist. Not only is this charming lantern perfect for indoor use, but you also have the option of using it in protected outdoor areas as well. You'll fall in love with this treasured lantern as it's classic beauty can be displayed year-round!