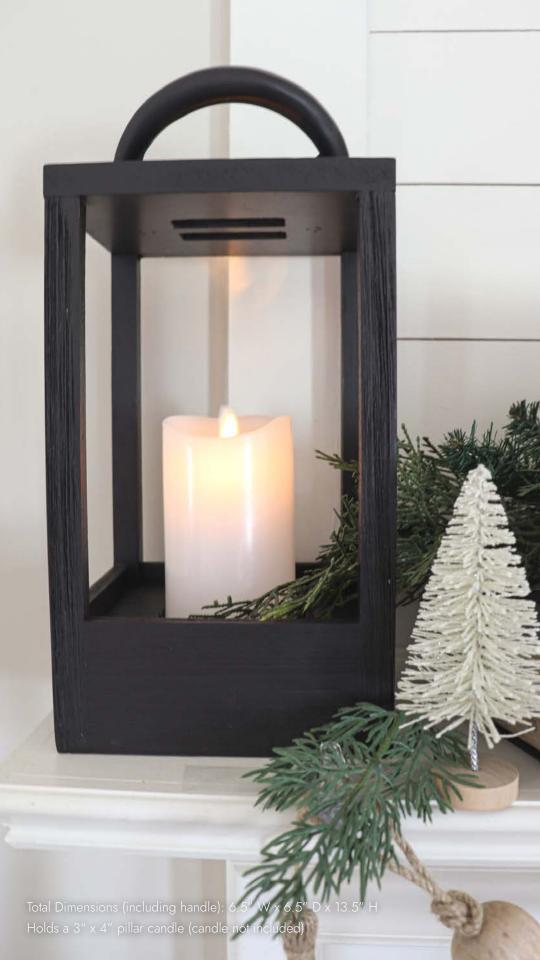

### wood lantern

Lanterns are the epitome of cozy winter home décor. Thinking about curling up next to this elegant lantern on a cold winter night brings nothing but flickers of warmth to our hearts. Handcrafted from fir wood with an iron candle plate, chunky handle, ventilation slats and textured black finish, this piece brings an array of elements that make it hard to resist. Not only is this charming lantern perfect for indoor use, but you also have the option of using it in protected outdoor areas as well. You'll fall in love with this treasured lantern as it's classic beauty can be displayed year-round!