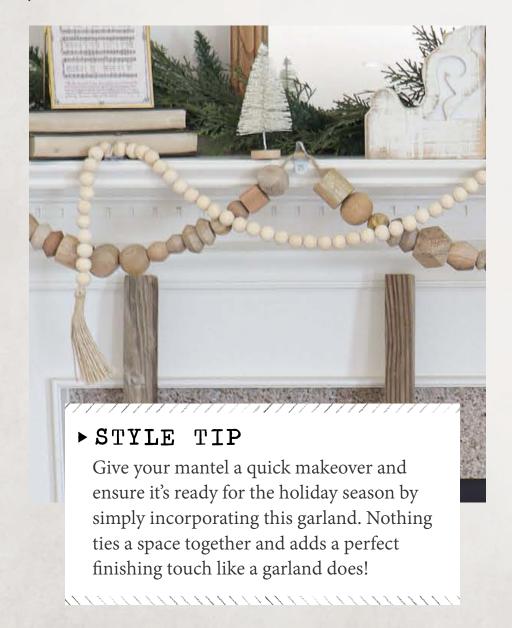

### TASSEL GARLAND

WOOD & JUTE

### tassel garland

Natural and pure are the elements that make up this garland! With its fresh wood tones and crisp look, it will take you through every season. Handcrafted of 100% mango wood beads and contrasting tassels made of jute, this piece will be a staple for any room in your home.

Total Dimensions: 73" L

### TASSEL GARLAND

Create interest by adding this garland to your mantel above your stockings, adorning your stairway banister or wrapping it around your holiday tree. The possibilities for this piece cannot be matched as its character and organic elements will shine wherever you decide to place it! The length alone, at 73" long, will carry the weight of your vignettes and build upon your favorite seasonal looks.