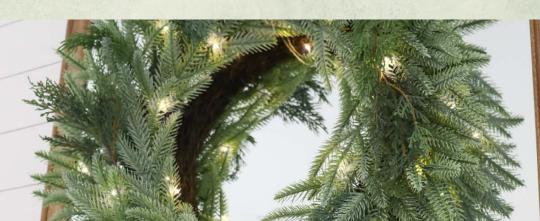

## pine wreath

Pine wreaths represent the magnificence of winter and with the addition of warm twinkling lights, this piece truly is a showstopper. Breathtaking in its overall beauty, this pre-lit wreath is exactly what every home needs, both as-is or embellished with any special additions you choose.

Place this wreath over your mantel, on your wall, in a window or on your front door. This wreath looks lovely indoors, but would look equally gorgeous in a protected outdoor area as well! Imagine your friends and family at your door waiting to come in bearing special gifts, staring at this glistening life-like wreath in awe, the smell of cookies filling the air from the oven inside and warm hearts ready to make more special memories. This full wreath includes 100 tips for an ultra-full appearance and stunning look that will never go unnoticed.

### PINE WREATH

Total Dimensions: 24" D Waterproof battery box

Requires 2 AA batteries (not included)

30-piece warm lights

For use indoors or in a protected outdoor area